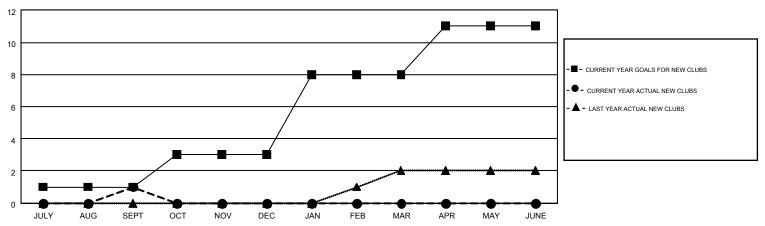

## Multiple District A

Results as of: 9/30/2016

**LOCATION: ONTARIO** 

| GMT: CHRIS    | S LEWIS          |                   |                  |                  | _                     |                    |                                        |                    | GMT CA 2         |
|---------------|------------------|-------------------|------------------|------------------|-----------------------|--------------------|----------------------------------------|--------------------|------------------|
|               |                  | Clubs             |                  |                  | Members               |                    |                                        |                    |                  |
|               | RESUI            | LTS FOR 2016-2017 |                  |                  | RESULTS FOR 2016-2017 |                    |                                        |                    |                  |
| QUARTER       | NEW CLUB<br>GOAL | NEW CLUBS         | DROPPED<br>CLUBS | NET<br>GAIN/LOSS | QUARTER               | NEW MEMBER<br>GOAL | CHARTER AND<br>NEW<br>MEMBERS<br>ADDED | DROPPED<br>MEMBERS | NET<br>GAIN/LOSS |
| JULY/AUG/SEPT | 1                | 1                 | 4                | -3               | JULY/AUG/SEPT         | -147               | 173                                    | 554                | -381             |
| OCT/NOV/DEC   | 2                | 0                 | 0                | 0                | OCT/NOV/DEC           | 115                | 0                                      | 0                  | 0                |
| JAN/FEB/MAR   | 5                | 0                 | 0                | 0                | JAN/FEB/MAR           | 170                | 0                                      | 0                  | 0                |
| APR/MAY/JUNE  | 3                | 0                 | 0                | 0                | APR/MAY/JUNE          | 122                | 0                                      | 0                  | 0                |

## GOALS AND ACTUAL NEW CLUBS CUMULATIVE