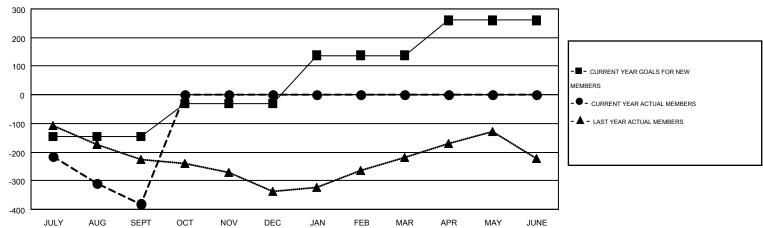

## Multiple District A

Results as of: 9/30/2016

**LOCATION: ONTARIO** 

| GMT: CHRIS    | S LEWIS          |                   |                  |                  | _                     |                    |                                        |                    | GMT CA 2         |
|---------------|------------------|-------------------|------------------|------------------|-----------------------|--------------------|----------------------------------------|--------------------|------------------|
|               |                  | Clubs             |                  |                  | Members               |                    |                                        |                    |                  |
|               | RESUI            | LTS FOR 2016-2017 |                  |                  | RESULTS FOR 2016-2017 |                    |                                        |                    |                  |
| QUARTER       | NEW CLUB<br>GOAL | NEW CLUBS         | DROPPED<br>CLUBS | NET<br>GAIN/LOSS | QUARTER               | NEW MEMBER<br>GOAL | CHARTER AND<br>NEW<br>MEMBERS<br>ADDED | DROPPED<br>MEMBERS | NET<br>GAIN/LOSS |
| JULY/AUG/SEPT | 1                | 1                 | 4                | -3               | JULY/AUG/SEPT         | -147               | 173                                    | 554                | -381             |
| OCT/NOV/DEC   | 2                | 0                 | 0                | 0                | OCT/NOV/DEC           | 115                | 0                                      | 0                  | 0                |
| JAN/FEB/MAR   | 5                | 0                 | 0                | 0                | JAN/FEB/MAR           | 170                | 0                                      | 0                  | 0                |
| APR/MAY/JUNE  | 3                | 0                 | 0                | 0                | APR/MAY/JUNE          | 122                | 0                                      | 0                  | 0                |

## GOALS AND ACTUAL MEMBERS CUMULATIVE

| DROPPED CLUBS: 4        |          | 75 CLUBS OF 535 ADDED 1 OR MORE<br>NEW MEMBERS | GENDER DISTRIBUTION  MALE 9,411 (73.10%)  FEMALE 3,463 (26.90%) |                   |       |
|-------------------------|----------|------------------------------------------------|-----------------------------------------------------------------|-------------------|-------|
| DROPPED MEMBERS         |          |                                                |                                                                 | c, .ee (20.00 /e) |       |
| DECEASED CLUB CANCELLED | 37<br>18 | CLICK HERE FOR HEALTH ASSESSMENT DATA          | FAMILY UNIT MEMBERS HEAD OF HOUSEHOLD                           |                   | 2,269 |
| OTHER                   | 499      |                                                |                                                                 |                   | 1,109 |
| TOTAL                   | 554      |                                                | NON-HEAD OF HOUSEHOL                                            | D                 | 1,160 |